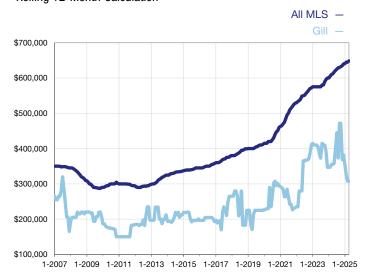

## **Median Sales Price - Single-Family Properties**

Rolling 12-Month Calculation