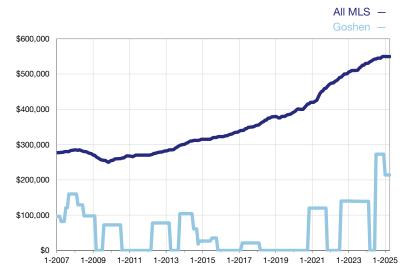

## **Median Sales Price – Condominium Properties**

Rolling 12-Month Calculation