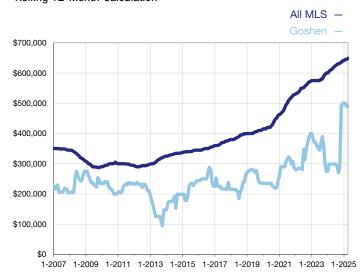

## **Median Sales Price - Single-Family Properties**

Rolling 12-Month Calculation