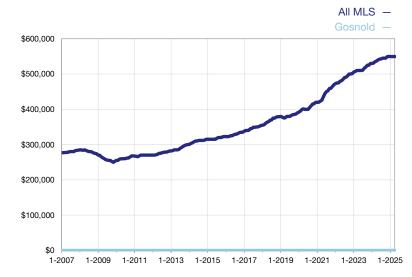

## **Median Sales Price – Condominium Properties**

Rolling 12-Month Calculation