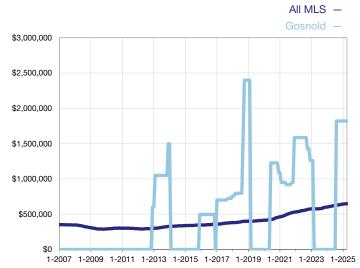

## **Median Sales Price - Single-Family Properties**

Rolling 12-Month Calculation