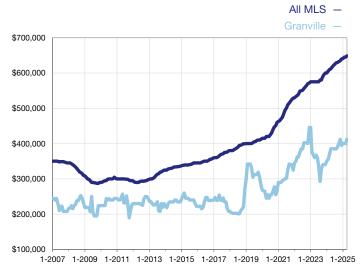

## **Median Sales Price - Single-Family Properties**

Rolling 12-Month Calculation