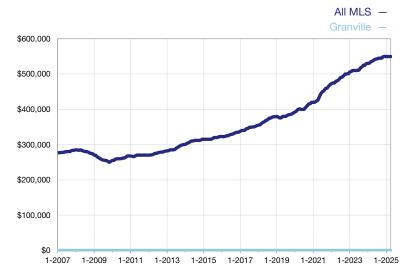

## **Median Sales Price - Condominium Properties**

Rolling 12-Month Calculation