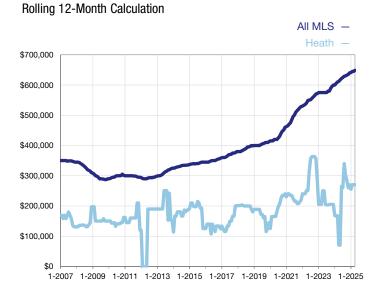

\* Does not account for seller concessions. | Activity for one month can sometimes look extreme due to small sample size.

Median Sales Price – Single-Family Properties

## Median Sales Price – Condominium Properties

Rolling 12-Month Calculation

MASSACHUSETTS ASSOCIATION OF REALTORS®