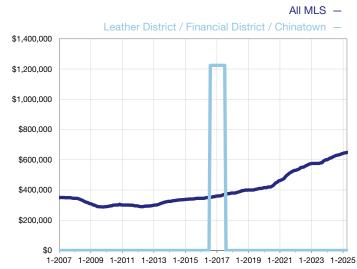

## **Median Sales Price - Single-Family Properties**

Rolling 12-Month Calculation