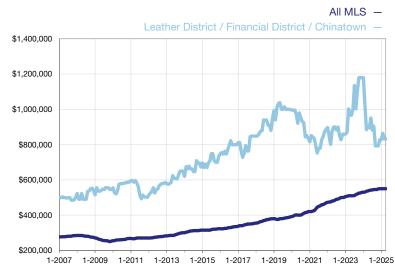

## **Median Sales Price - Condominium Properties**

Rolling 12-Month Calculation