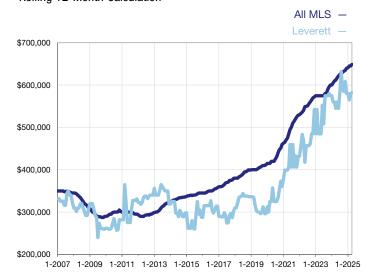

## **Median Sales Price - Single-Family Properties**

Rolling 12-Month Calculation