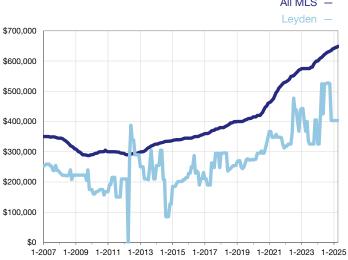

\* Does not account for seller concessions. | Activity for one month can sometimes look extreme due to small sample size.

MASSACHUSETTS ASSOCIATION OF REALTORS®

Median Sales Price – Single-Family Properties Rolling 12-Month Calculation