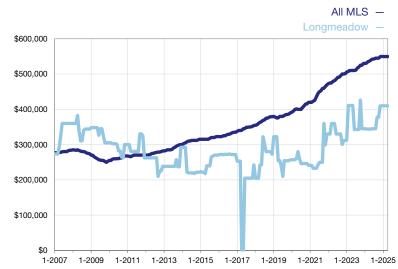

## **Median Sales Price - Condominium Properties**

Rolling 12-Month Calculation