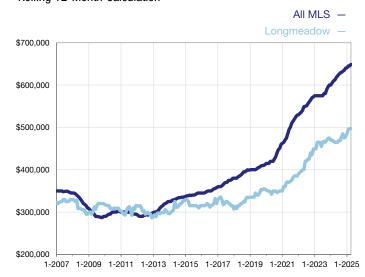

## **Median Sales Price - Single-Family Properties**

Rolling 12-Month Calculation