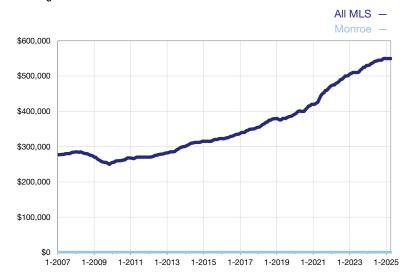

|     |  |
| Months Supply of Inventory               | 0.0  | 0.0   |     |      |              |     |  |
| Cumulative Days on Market Until Sale     | 0    | 0     |     | 0    | 0            |     |  |
| Percent of Original List Price Received* | 0.0% | 0.0%  |     | 0.0% | 0.0%         |     |  |
| New Listings                             | 0    | 0     |     | 0    | 0            |     |  |

\* Does not account for seller concessions. | Activity for one month can sometimes look extreme due to small sample size.



Median Sales Price - Single-Family Properties

Rolling 12-Month Calculation

1-2007 1-2009 1-2011 1-2013 1-2015 1-2017 1-2019 1-2021 1-2023 1-2025

## MASSACHUSETTS ASSOCIATION OF REALTORS®

## Median Sales Price - Condominium Properties

Rolling 12-Month Calculation