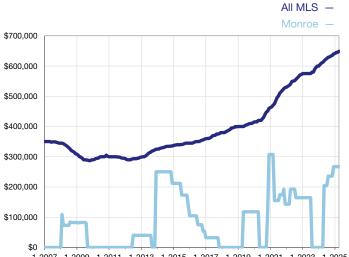

\* Does not account for seller concessions. | Activity for one month can sometimes look extreme due to small sample size.

Median Sales Price - Single-Family Properties

Rolling 12-Month Calculation

1-2007 1-2009 1-2011 1-2013 1-2015 1-2017 1-2019 1-2021 1-2023 1-2025