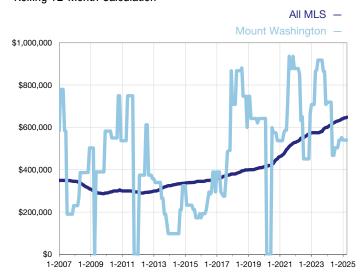

## **Median Sales Price - Single-Family Properties**

Rolling 12-Month Calculation