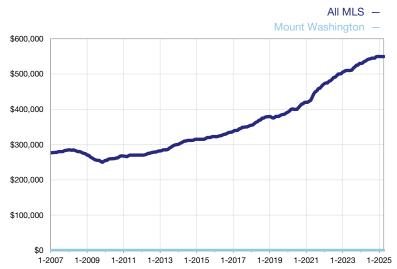

## **Median Sales Price - Condominium Properties**

Rolling 12-Month Calculation