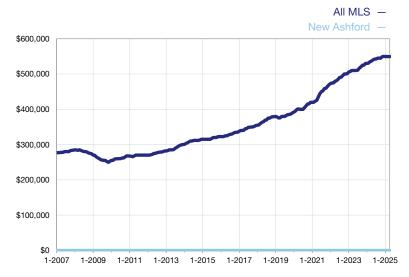

## **Median Sales Price - Condominium Properties**

Rolling 12-Month Calculation