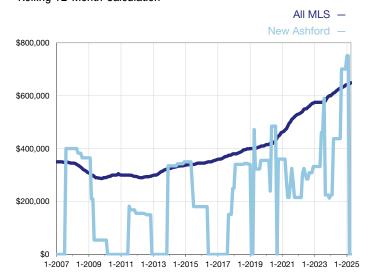

## **Median Sales Price - Single-Family Properties**

Rolling 12-Month Calculation