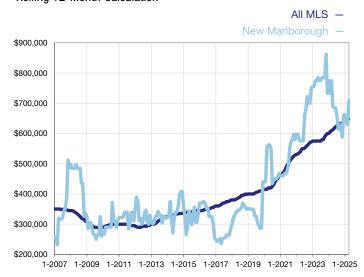

## **Median Sales Price - Single-Family Properties**

Rolling 12-Month Calculation