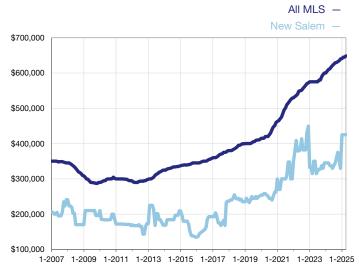

## **Median Sales Price - Single-Family Properties**

Rolling 12-Month Calculation