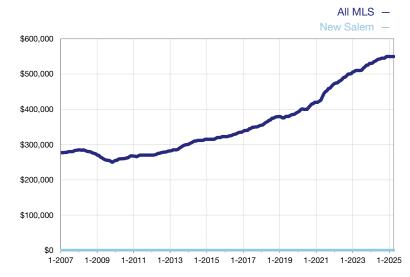

## **Median Sales Price - Condominium Properties**

Rolling 12-Month Calculation