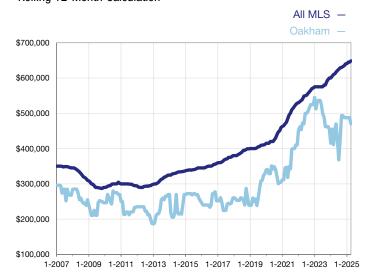

## **Median Sales Price - Single-Family Properties**

Rolling 12-Month Calculation