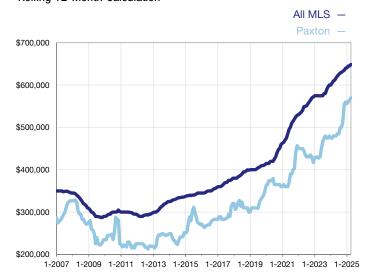

## **Median Sales Price - Single-Family Properties**

Rolling 12-Month Calculation