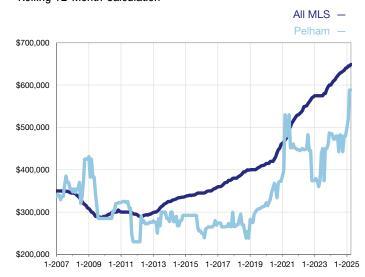

## **Median Sales Price - Single-Family Properties**

Rolling 12-Month Calculation