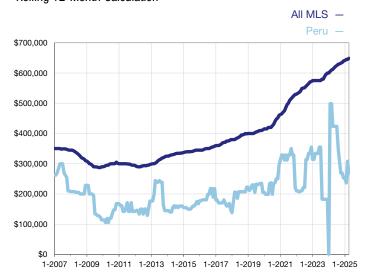

## **Median Sales Price - Single-Family Properties**

Rolling 12-Month Calculation