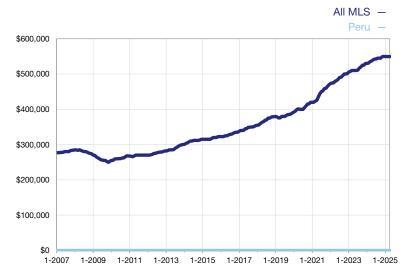

## **Median Sales Price – Condominium Properties**

Rolling 12-Month Calculation