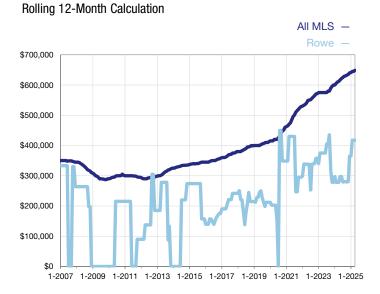

\* Does not account for seller concessions. | Activity for one month can sometimes look extreme due to small sample size.

Median Sales Price - Single-Family Properties

## Median Sales Price - Condominium Properties

**Rolling 12-Month Calculation** 