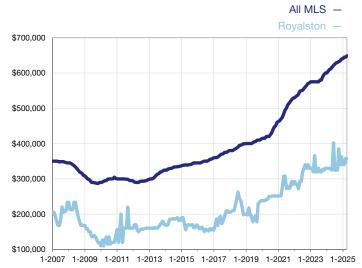

## **Median Sales Price - Single-Family Properties**

Rolling 12-Month Calculation