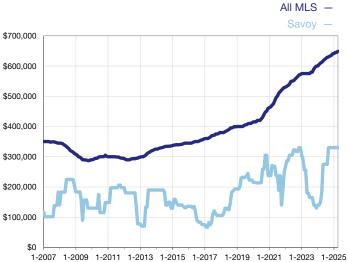

losed Sales                             | 0    | 0     |     | 0    | 0            |     |  |
| Median Sales Price*                      | \$0  | \$0   |     | \$0  | \$0          |     |  |
| Inventory of Homes for Sale              | 0    | 0     |     |      |              |     |  |
| Months Supply of Inventory               | 0.0  | 0.0   |     |      |              |     |  |
| Cumulative Days on Market Until Sale     | 0    | 0     |     | 0    | 0            |     |  |
| Percent of Original List Price Received* | 0.0% | 0.0%  |     | 0.0% | 0.0%         |     |  |
| New Listings                             | 0    | 0     |     | 0    | 0            |     |  |

\* Does not account for seller concessions. | Activity for one month can sometimes look extreme due to small sample size.



## Median Sales Price - Single-Family Properties Rolling 12-Month Calculation