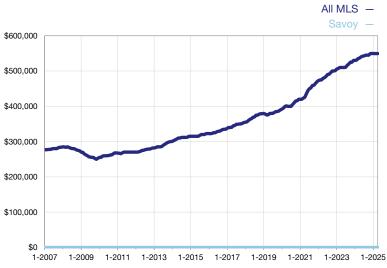

\* Does not account for seller concessions. | Activity for one month can sometimes look extreme due to small sample size.

| Condominium Properties                   |      | April |     |      | Year to Date |     |  |
|------------------------------------------|------|-------|-----|------|--------------|-----|--|
| Key Metrics                              | 2024 | 2025  | +/- | 2024 | 2025         | +/- |  |
| Pending Sales                            | 0    | 0     |     | 0    | 0            |     |  |
| Closed Sales                             | 0    | 0     |     | 0    | 0            |     |  |
| Median Sales Price*                      | \$0  | \$0   |     | \$0  | \$0          |     |  |
| Inventory of Homes for Sale              | 0    | 0     |     |      |              |     |  |
| Months Supply of Inventory               | 0.0  | 0.0   |     |      |              |     |  |
| Cumulative Days on Market Until Sale     | 0    | 0     |     | 0    | 0            |     |  |
| Percent of Original List Price Received* | 0.0% | 0.0%  |     | 0.0% | 0.0%         |     |  |
| New Listings                             | 0    | 0     |     | 0    | 0            |     |  |

\* Does not account for seller concessions. | Activity for one month can sometimes look extreme due to small sample size.