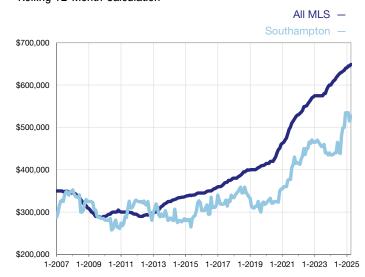

## **Median Sales Price - Single-Family Properties**

Rolling 12-Month Calculation