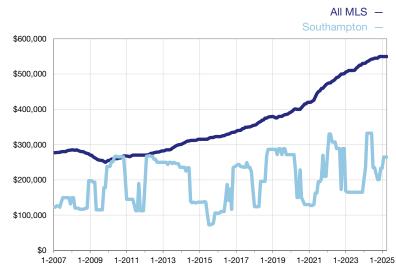

## **Median Sales Price - Condominium Properties**

Rolling 12-Month Calculation