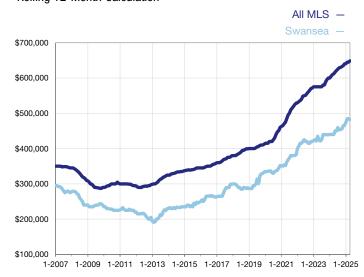

## **Median Sales Price - Single-Family Properties**

Rolling 12-Month Calculation