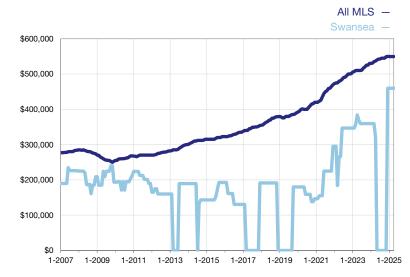

## **Median Sales Price - Condominium Properties**

Rolling 12-Month Calculation