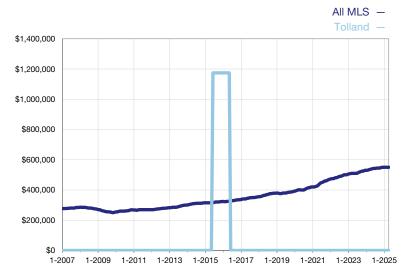

<sup>\*</sup> Does not account for seller concessions. | Activity for one month can sometimes look extreme due to small sample size.

| <b>Condominium Properties</b>            |      | April |     |      | Year to Date |     |  |
|------------------------------------------|------|-------|-----|------|--------------|-----|--|
| Key Metrics                              | 2024 | 2025  | +/- | 2024 | 2025         | +/- |  |
| Pending Sales                            | 0    | 0     |     | 0    | 0            |     |  |
| Closed Sales                             | 0    | 0     |     | 0    | 0            |     |  |
| Median Sales Price*                      | \$0  | \$0   |     | \$0  | \$0          |     |  |
| Inventory of Homes for Sale              | 0    | 0     |     |      |              |     |  |
| Months Supply of Inventory               | 0.0  | 0.0   |     |      |              |     |  |
| Cumulative Days on Market Until Sale     | 0    | 0     |     | 0    | 0            |     |  |
| Percent of Original List Price Received* | 0.0% | 0.0%  |     | 0.0% | 0.0%         |     |  |
| New Listings                             | 0    | 0     |     | 0    | 0            |     |  |

<sup>\*</sup> Does not account for seller concessions. | Activity for one month can sometimes look extreme due to small sample size.

## **Median Sales Price - Condominium Properties**

Rolling 12-Month Calculation