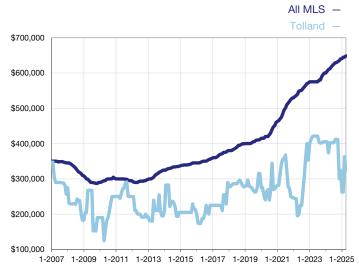

## **Tolland**

| Single-Family Properties                 |           | April     |          | Year to Date |           |         |
|------------------------------------------|-----------|-----------|----------|--------------|-----------|---------|
| Key Metrics                              | 2024      | 2025      | +/-      | 2024         | 2025      | +/-     |
| Pending Sales                            | 1         | 2         | + 100.0% | 4            | 3         | - 25.0% |
| Closed Sales                             | 1         | 1         | 0.0%     | 4            | 1         | - 75.0% |
| Median Sales Price*                      | \$448,200 | \$190,000 | - 57.6%  | \$304,100    | \$190,000 | - 37.5% |
| Inventory of Homes for Sale              | 4         | 6         | + 50.0%  |              |           |         |
| Months Supply of Inventory               | 2.4       | 3.3       | + 37.5%  |              |           |         |
| Cumulative Days on Market Until Sale     | 17        | 147       | + 764.7% | 87           | 147       | + 69.0% |
| Percent of Original List Price Received* | 99.6%     | 76.0%     | - 23.7%  | 88.8%        | 76.0%     | - 14.4% |
| New Listings                             | 4         | 4         | 0.0%     | 5            | 8         | + 60.0% |

## **Median Sales Price – Single-Family Properties**

Rolling 12-Month Calculation