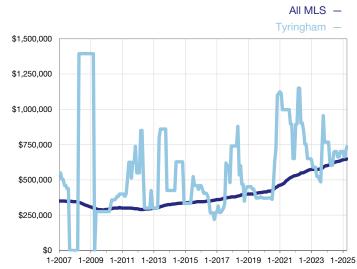

## **Median Sales Price - Single-Family Properties**

Rolling 12-Month Calculation