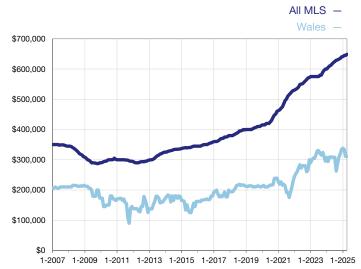

## **Median Sales Price - Single-Family Properties**

Rolling 12-Month Calculation