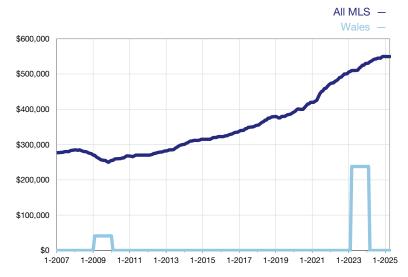

## **Median Sales Price – Condominium Properties**

Rolling 12-Month Calculation