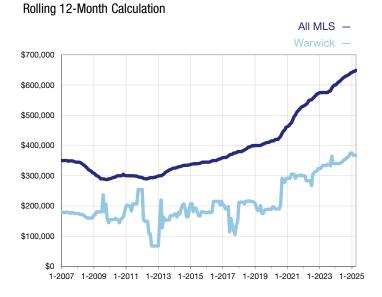

\* Does not account for seller concessions. | Activity for one month can sometimes look extreme due to small sample size.

Median Sales Price – Single-Family Properties