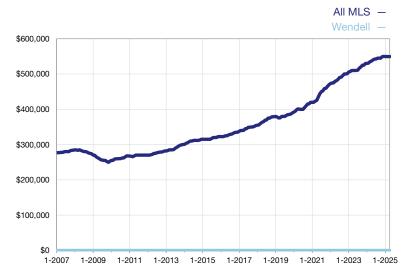

## **Median Sales Price - Condominium Properties**

Rolling 12-Month Calculation