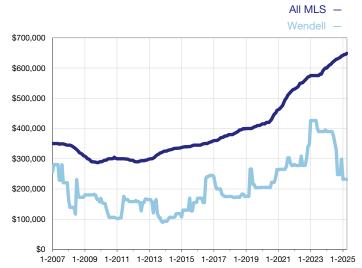

## **Median Sales Price – Single-Family Properties**

Rolling 12-Month Calculation