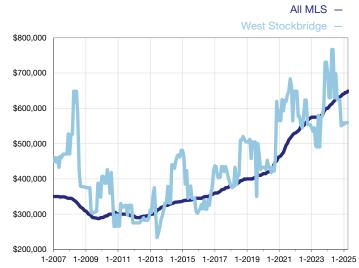

## **Median Sales Price - Single-Family Properties**

Rolling 12-Month Calculation