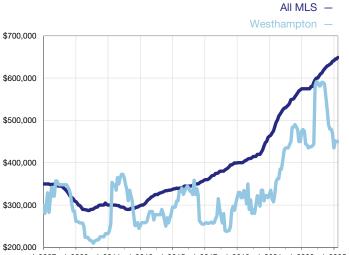

\* Does not account for seller concessions. | Activity for one month can sometimes look extreme due to small sample size.

Median Sales Price - Single-Family Properties

Rolling 12-Month Calculation

1-2007 1-2009 1-2011 1-2013 1-2015 1-2017 1-2019 1-2021 1-2023 1-2025