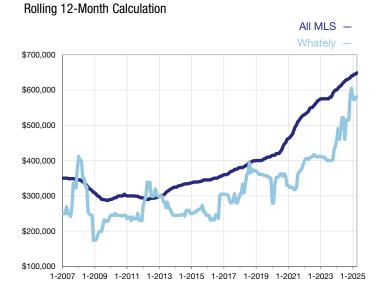

## Median Sales Price – Single-Family Properties

## Median Sales Price – Condominium Properties

Rolling 12-Month Calculation