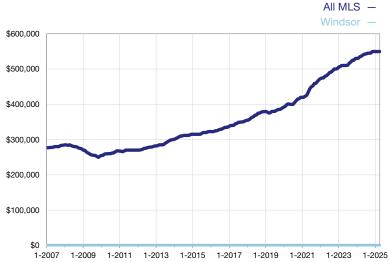

## Median Sales Price - Condominium Properties Rolling 12-Month Calculation

MASSACHUSETTS ASSOCIATION OF REALTORS®