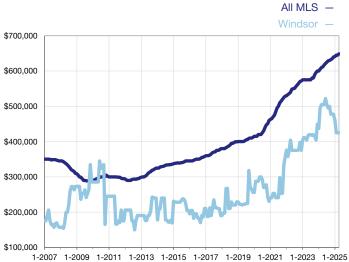

| 0    | 0     |     | 0    | 0            |       |  |
| Median Sales Price*                      | \$0  | \$0   |     | \$0  | \$0          |       |  |
| Inventory of Homes for Sale              | 0    | 0     |     |      |              |       |  |
| Months Supply of Inventory               | 0.0  | 0.0   |     |      |              |       |  |
| Cumulative Days on Market Until Sale     | 0    | 0     |     | 0    | 0            |       |  |
| Percent of Original List Price Received* | 0.0% | 0.0%  |     | 0.0% | 0.0%         |       |  |
| New Listings                             | 0    | 0     |     | 0    | 0            |       |  |

\* Does not account for seller concessions. | Activity for one month can sometimes look extreme due to small sample size.



## Median Sales Price - Single-Family Properties Rolling 12-Month Calculation

## Median Sales Price - Condominium Properties Rolling 12-Month Calculation





MASSACHUSETTS ASSOCIATION OF REALTORS®