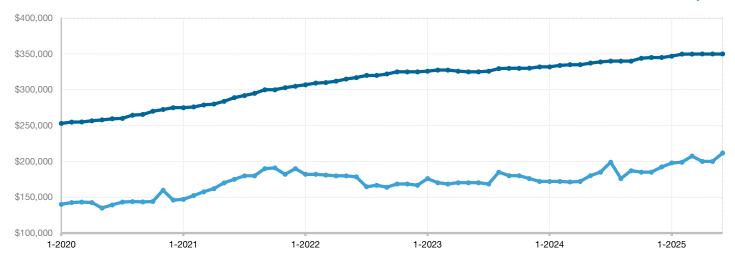

## **Clearwater County**

|                                          | June      |           |                | Year to Date |             |                |
|------------------------------------------|-----------|-----------|----------------|--------------|-------------|----------------|
| Key Metrics                              | 2024      | 2025      | Percent Change | Thru 6-2024  | Thru 6-2025 | Percent Change |
| New Listings                             | 15        | 11        | - 26.7%        | 56           | 46          | - 17.9%        |
| Pending Sales                            | 8         | 6         | - 25.0%        | 38           | 27          | - 28.9%        |
| Closed Sales                             | 8         | 5         | - 37.5%        | 33           | 29          | - 12.1%        |
| Median Sales Price*                      | \$211,350 | \$318,000 | + 50.5%        | \$197,800    | \$262,000   | + 32.5%        |
| Percent of Original List Price Received* | 93.6%     | 98.5%     | + 5.2%         | 91.5%        | 95.7%       | + 4.6%         |
| Days on Market Until Sale                | 51        | 81        | + 58.8%        | 72           | 83          | + 15.3%        |
| Months Supply of Inventory               | 5.5       | 3.4       | - 38.2%        |              |             |                |