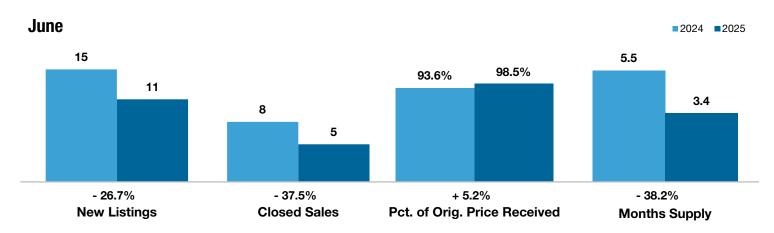

## **Clearwater County**

|                                          | June      |           |                | Year to Date |             |                |
|------------------------------------------|-----------|-----------|----------------|--------------|-------------|----------------|
| Key Metrics                              | 2024      | 2025      | Percent Change | Thru 6-2024  | Thru 6-2025 | Percent Change |
| New Listings                             | 15        | 11        | - 26.7%        | 56           | 46          | - 17.9%        |
| Pending Sales                            | 8         | 6         | - 25.0%        | 38           | 27          | - 28.9%        |
| Closed Sales                             | 8         | 5         | - 37.5%        | 33           | 29          | - 12.1%        |
| Median Sales Price*                      | \$211,350 | \$318,000 | + 50.5%        | \$197,800    | \$262,000   | + 32.5%        |
| Percent of Original List Price Received* | 93.6%     | 98.5%     | + 5.2%         | 91.5%        | 95.7%       | + 4.6%         |
| Days on Market Until Sale                | 51        | 81        | + 58.8%        | 72           | 83          | + 15.3%        |
| Months Supply of Inventory               | 5.5       | 3.4       | - 38.2%        |              |             |                |