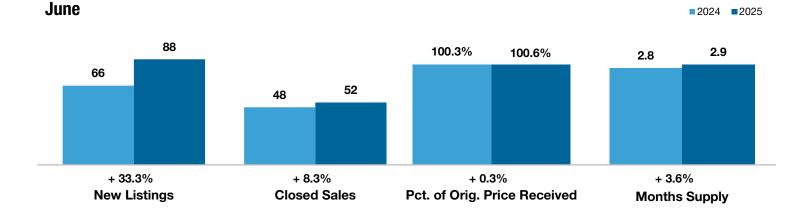

## **Isanti County**

|                                          | June      |           |                | Year to Date |             |                |
|------------------------------------------|-----------|-----------|----------------|--------------|-------------|----------------|
| Key Metrics                              | 2024      | 2025      | Percent Change | Thru 6-2024  | Thru 6-2025 | Percent Change |
| New Listings                             | 66        | 88        | + 33.3%        | 405          | 422         | + 4.2%         |
| Pending Sales                            | 50        | 70        | + 40.0%        | 270          | 276         | + 2.2%         |
| Closed Sales                             | 48        | 52        | + 8.3%         | 240          | 243         | + 1.3%         |
| Median Sales Price*                      | \$317,500 | \$355,250 | + 11.9%        | \$318,900    | \$339,900   | + 6.6%         |
| Percent of Original List Price Received* | 100.3%    | 100.6%    | + 0.3%         | 99.3%        | 99.2%       | - 0.1%         |
| Days on Market Until Sale                | 16        | 33        | + 106.3%       | 37           | 43          | + 16.2%        |
| Months Supply of Inventory               | 2.8       | 2.9       | + 3.6%         |              |             |                |