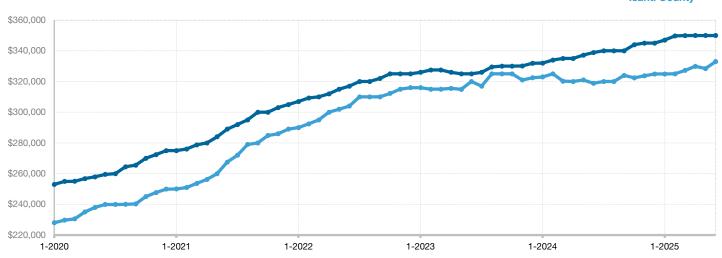

## Historical Median Sales Price Rolling 12-Month Calculation

Statewide -

Current as of July 8, 2025. All data from the multiple listing services in the state of Minnesota. Report © 2025 ShowingTime Plus, LLC. Percent changes are calculated using rounded figures.