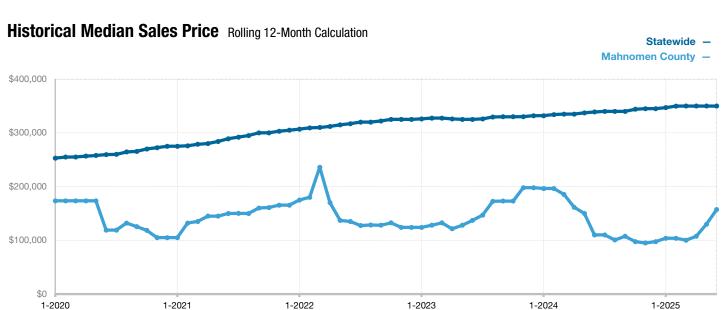

## **Mahnomen County**

|                                          | June     |           |                | Year to Date |             |                |
|------------------------------------------|----------|-----------|----------------|--------------|-------------|----------------|
| Key Metrics                              | 2024     | 2025      | Percent Change | Thru 6-2024  | Thru 6-2025 | Percent Change |
| New Listings                             | 3        | 4         | + 33.3%        | 26           | 16          | - 38.5%        |
| Pending Sales                            | 3        | 1         | - 66.7%        | 11           | 12          | + 9.1%         |
| Closed Sales                             | 2        | 2         | 0.0%           | 10           | 11          | + 10.0%        |
| Median Sales Price*                      | \$76,150 | \$152,542 | + 100.3%       | \$87,400     | \$159,500   | + 82.5%        |
| Percent of Original List Price Received* | 98.9%    | 88.4%     | - 10.6%        | 88.6%        | 92.8%       | + 4.7%         |
| Days on Market Until Sale                | 50       | 54        | + 8.0%         | 62           | 115         | + 85.5%        |
| Months Supply of Inventory               | 3.6      | 5.5       | + 52.8%        |              |             |                |