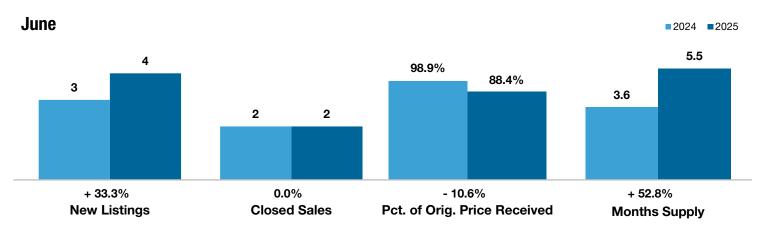

## **Mahnomen County**

|                                          | June     |           |                | Year to Date |             |                |
|------------------------------------------|----------|-----------|----------------|--------------|-------------|----------------|
| Key Metrics                              | 2024     | 2025      | Percent Change | Thru 6-2024  | Thru 6-2025 | Percent Change |
| New Listings                             | 3        | 4         | + 33.3%        | 26           | 16          | - 38.5%        |
| Pending Sales                            | 3        | 1         | - 66.7%        | 11           | 12          | + 9.1%         |
| Closed Sales                             | 2        | 2         | 0.0%           | 10           | 11          | + 10.0%        |
| Median Sales Price*                      | \$76,150 | \$152,542 | + 100.3%       | \$87,400     | \$159,500   | + 82.5%        |
| Percent of Original List Price Received* | 98.9%    | 88.4%     | - 10.6%        | 88.6%        | 92.8%       | + 4.7%         |
| Days on Market Until Sale                | 50       | 54        | + 8.0%         | 62           | 115         | + 85.5%        |
| Months Supply of Inventory               | 3.6      | 5.5       | + 52.8%        |              |             |                |