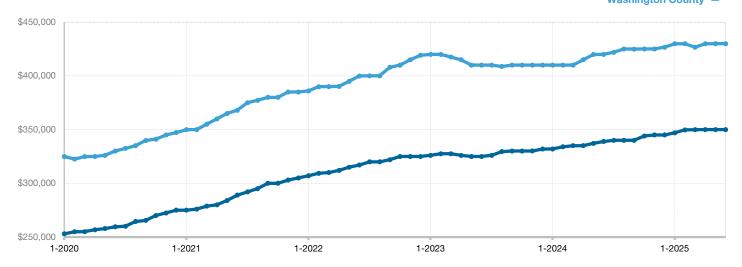

## **Washington County**

|                                          | June      |           |                | Year to Date |             |                |
|------------------------------------------|-----------|-----------|----------------|--------------|-------------|----------------|
| Key Metrics                              | 2024      | 2025      | Percent Change | Thru 6-2024  | Thru 6-2025 | Percent Change |
| New Listings                             | 591       | 539       | - 8.8%         | 2,921        | 2,991       | + 2.4%         |
| Pending Sales                            | 373       | 367       | - 1.6%         | 1,965        | 2,035       | + 3.6%         |
| Closed Sales                             | 372       | 444       | + 19.4%        | 1,755        | 1,894       | + 7.9%         |
| Median Sales Price*                      | \$440,000 | \$463,325 | + 5.3%         | \$425,000    | \$431,550   | + 1.5%         |
| Percent of Original List Price Received* | 99.8%     | 99.8%     | 0.0%           | 98.9%        | 98.9%       | 0.0%           |
| Days on Market Until Sale                | 31        | 29        | - 6.5%         | 40           | 39          | - 2.5%         |
| Months Supply of Inventory               | 2.8       | 2.6       | - 7.1%         |              |             |                |