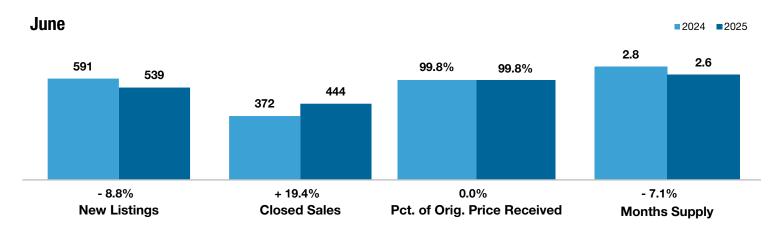

## **Washington County**

|                                          | June      |           |                | Year to Date |             |                |
|------------------------------------------|-----------|-----------|----------------|--------------|-------------|----------------|
| Key Metrics                              | 2024      | 2025      | Percent Change | Thru 6-2024  | Thru 6-2025 | Percent Change |
| New Listings                             | 591       | 539       | - 8.8%         | 2,921        | 2,991       | + 2.4%         |
| Pending Sales                            | 373       | 367       | - 1.6%         | 1,965        | 2,035       | + 3.6%         |
| Closed Sales                             | 372       | 444       | + 19.4%        | 1,755        | 1,894       | + 7.9%         |
| Median Sales Price*                      | \$440,000 | \$463,325 | + 5.3%         | \$425,000    | \$431,550   | + 1.5%         |
| Percent of Original List Price Received* | 99.8%     | 99.8%     | 0.0%           | 98.9%        | 98.9%       | 0.0%           |
| Days on Market Until Sale                | 31        | 29        | - 6.5%         | 40           | 39          | - 2.5%         |
| Months Supply of Inventory               | 2.8       | 2.6       | - 7.1%         |              |             |                |