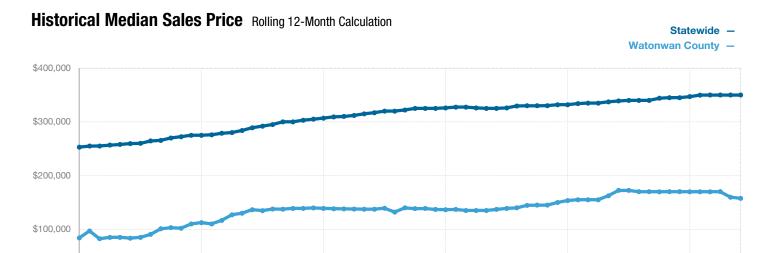

## **Watonwan County**

|                                          | June      |           |                | Year to Date |             |                |
|------------------------------------------|-----------|-----------|----------------|--------------|-------------|----------------|
| Key Metrics                              | 2024      | 2025      | Percent Change | Thru 6-2024  | Thru 6-2025 | Percent Change |
| New Listings                             | 12        | 14        | + 16.7%        | 65           | 68          | + 4.6%         |
| Pending Sales                            | 8         | 8         | 0.0%           | 55           | 50          | - 9.1%         |
| Closed Sales                             | 16        | 12        | - 25.0%        | 61           | 48          | - 21.3%        |
| Median Sales Price*                      | \$217,000 | \$215,000 | - 0.9%         | \$181,000    | \$169,230   | - 6.5%         |
| Percent of Original List Price Received* | 95.9%     | 94.1%     | - 1.9%         | 93.6%        | 92.4%       | - 1.3%         |
| Days on Market Until Sale                | 93        | 75        | - 19.4%        | 94           | 101         | + 7.4%         |
| Months Supply of Inventory               | 3.0       | 3.6       | + 20.0%        |              |             |                |