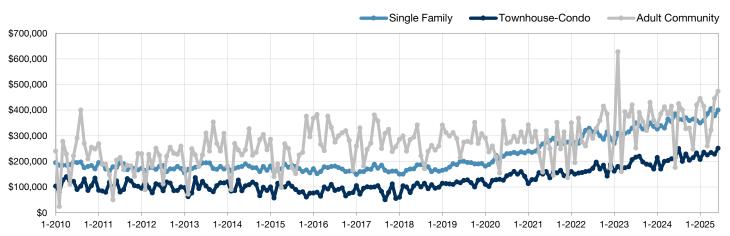

| 40           | + 53.8%        |  |
| Median Sales Price*             | \$176,250 | \$473,000 | + 168.4%       | \$375,000   | \$425,000    | + 13.3%        |  |
| Percent of List Price Received* | 96.5%     | 100.9%    | + 4.6%         | 100.2%      | 99.9%        | - 0.3%         |  |
| Inventory of Homes for Sale     | 8         | 31        | + 287.5%       |             |              |                |  |
| Months Supply of Inventory      | 1.0       | 3.4       | + 240.0%       |             |              |                |  |

<sup>\*</sup> Does not account for sale concessions and/or downpayment assistance. | Percent changes are calculated using rounded figures and can sometimes look extreme due to small sample size.

## Historical Median Sales Price by Property Type By Month