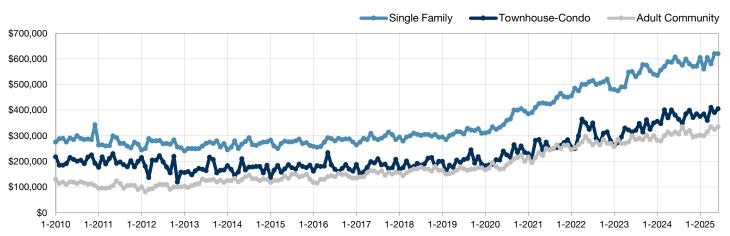

## Historical Median Sales Price by Property Type By Month

## **Ocean County**

Ocean County

| Single Family                   |           | June      |                |             | Year to Date |                |  |
|---------------------------------|-----------|-----------|----------------|-------------|--------------|----------------|--|
| Key Metrics                     | 2024      | 2025      | Percent Change | Thru 6-2024 | Thru 6-2025  | Percent Change |  |
| New Listings                    | 672       | 736       | + 9.5%         | 3,904       | 4,218        | + 8.0%         |  |
| Closed Sales                    | 418       | 494       | + 18.2%        | 2,467       | 2,501        | + 1.4%         |  |
| Days on Market Until Sale       | 34        | 35        | + 2.9%         | 42          | 42           | 0.0%           |  |
| Median Sales Price*             | \$607,500 | \$619,995 | + 2.1%         | \$576,500   | \$600,000    | + 4.1%         |  |
| Percent of List Price Received* | 100.4%    | 100.5%    | + 0.1%         | 100.0%      | 99.9%        | - 0.1%         |  |
| Inventory of Homes for Sale     | 1,263     | 1,416     | + 12.1%        |             |              |                |  |
| Months Supply of Inventory      | 2.9       | 3.1       | + 6.9%         |             |              |                |  |

| Townhouse-Condo                 |           | June      |                |             | Year to Date |                |  |
|---------------------------------|-----------|-----------|----------------|-------------|--------------|----------------|--|
| Key Metrics                     | 2024      | 2025      | Percent Change | Thru 6-2024 | Thru 6-2025  | Percent Change |  |
| New Listings                    | 85        | 99        | + 16.5%        | 502         | 583          | + 16.1%        |  |
| Closed Sales                    | 81        | 89        | + 9.9%         | 375         | 376          | + 0.3%         |  |
| Days on Market Until Sale       | 31        | 42        | + 35.5%        | 30          | 42           | + 40.0%        |  |
| Median Sales Price*             | \$380,000 | \$405,000 | + 6.6%         | \$380,000   | \$390,000    | + 2.6%         |  |
| Percent of List Price Received* | 101.3%    | 100.0%    | - 1.3%         | 101.0%      | 99.4%        | - 1.6%         |  |
| Inventory of Homes for Sale     | 144       | 186       | + 29.2%        |             |              |                |  |
| Months Supply of Inventory      | 2.3       | 2.9       | + 26.1%        |             |              |                |  |

| Adult Community June            |           |           |                | Year to Date |             |                |
|---------------------------------|-----------|-----------|----------------|--------------|-------------|----------------|
| Key Metrics                     | 2024      | 2025      | Percent Change | Thru 6-2024  | Thru 6-2025 | Percent Change |
| New Listings                    | 353       | 431       | + 22.1%        | 2,164        | 2,459       | + 13.6%        |
| Closed Sales                    | 307       | 332       | + 8.1%         | 1,606        | 1,571       | - 2.2%         |
| Days on Market Until Sale       | 32        | 41        | + 28.1%        | 43           | 44          | + 2.3%         |
| Median Sales Price*             | \$315,000 | \$334,900 | + 6.3%         | \$300,000    | \$320,000   | + 6.7%         |
| Percent of List Price Received* | 99.5%     | 98.8%     | - 0.7%         | 98.8%        | 98.7%       | - 0.1%         |
| Inventory of Homes for Sale     | 534       | 888       | + 66.3%        |              |             |                |
| Months Supply of Inventory      | 1.9       | 3.2       | + 68.4%        |              |             |                |